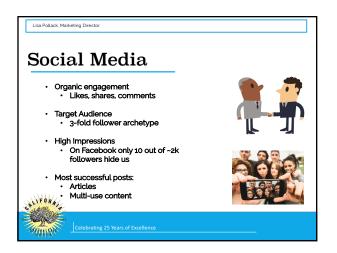

## **Increasing Engagement**

- Sharing recipes and events with us
- Tag us in your posts

ALIFORN.

• Using similar hashtags as an industry

THANK YOU!